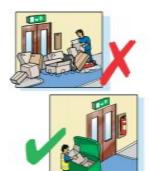

eproof treated (applied with fire retardant coating). Power supply connections must be standardized, and private wire access is not permitted. Light boxes and other heating equipment must be provided with heat exhaust vents.
- In the construction process, do not use any heating equipment and forbid the use of welding equipment or other smoke substances. Do not apply paint or conduct paint operation inside the exhibition hall.
- In the booth construction process, no matter under what circumstances, fire alarms, fire extinguishers, fire hydrants, security doors and other equipment and channel must remain intact and smooth. Organizer requires that the raw space booth shall be equipped with fire extinguishers in such manner that the larger the exhibition area, the more should equipped.









#### F5. INSTALLATION REQUIREMENTS FOR ELECTRICAL EQUIPMENT

- 1. Certified electricians must complete installation of electrical wire and electrical equipment. It is prohibited illegal operations by undocumented workers. All operations must comply with the relevant National Electrical Code. If any problem occurs, the contractor will bear all the responsibility and consequences.
- The distribution box used in the booth must be placed within the booth. It is prohibited to place the
  distribution box in the aisle. Laid electrical wires shall be provided with metal pipes or
  flame-retardant PVC pipes for protection, and a safe distance (0.5 meters) between the lamp and
  combustible material shall be ensured.
- 3. Electrical wires must be equipped with shunt switches, and shall be provide