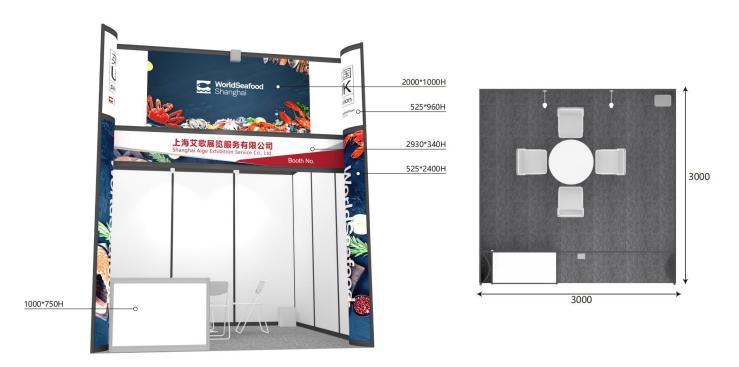

nt and transport materials more than the quantity you need.
- 2. Use environmentally or recycled materials as many as possible. Make reasonable plans for your booth design and construction. Reduce wooden materials as many as you can, but use assembled materials instead so that you can reuse them. Don't use plastic bags to distribute promotional materials. Give up advertisements and signage in PVC but use cotton or paper instead.
- 3. Use no toxic, volatile paint and glue for construction. And use CFL or LED light as much as possible. Recycled carpet is preferable.
- 4. Reduce use of packaging materials and paper boxes to the minimal quantity.

STANDARD SUPER SHELL STAND (NOT TO SCALE)
(Number of panels depends on dimensions of stand, one panel per 1m)
International Group Pavilion – 9 sqm



The followings are included in shell stand:

| 1 | Stand Walls                                                   | 5 | One Information Counter, One Round Table                     |
|---|---------------------------------------------------------------|---|--------------------------------------------------------------|
| 2 | 9 m² Needle Punch Carpet                                      | 6 | Four folding chairs                                          |
| 3 | Fascia with Company Name (English & Chinese) and Stand Number | 7 | One Waste Paper Basket                                       |
| 4 | Two 9-watt LED spotlights, One 150-watt Metal halide lamp     | 8 | Two 5A/220V single-phase Socket (max 500W, not for lighting) |

Please refer to the table below for your allocation of items:

| IT