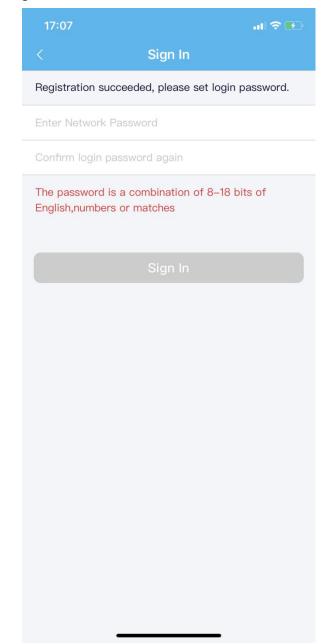

# 7. Please set login password, and wait for government's review:

Please scan QR code of

(pinyin:suishenma)

<image>

申码"

" 随

WeChat mini program

Alipay