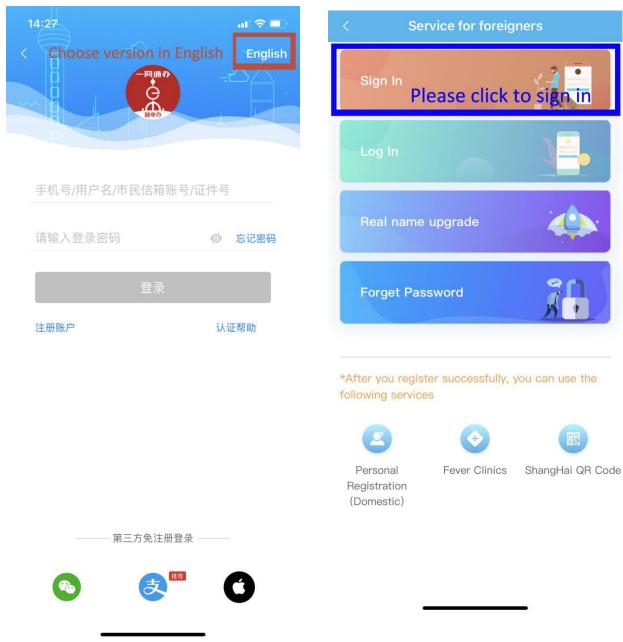

2. Please click the button on the top to sign in:

4. Please click the first button to start:

### 3. Please choose the version in English:

5. Please enter your mobile number and verification code, and next step:

6. Please fill all information out, then click on the blue frame and upload a picture from your phone. And then next step: