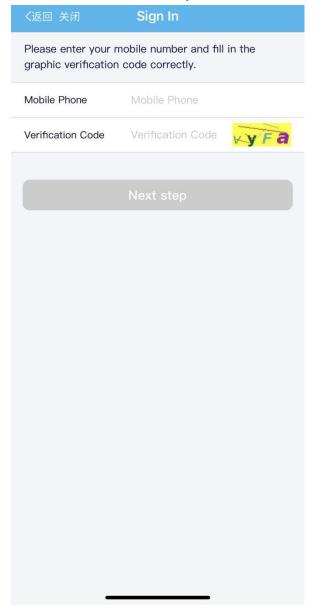

### 3. Please choose the version in English:

5. Please enter your mobile number and verification code, and next step:

6. Please fill all information out, then click on the blue frame and upload a picture from your phone. And then next step: