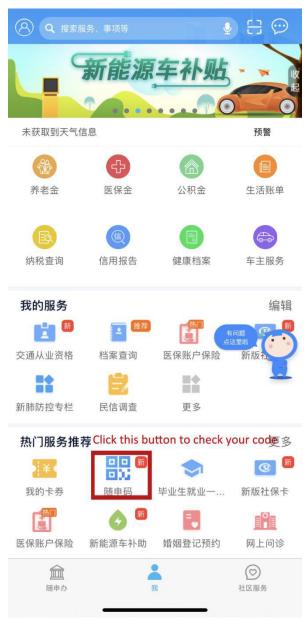

# 7. Please set login password, and wait for government's review:

Please scan QR code of

(pinyin:suishenma)

<image>

申码"

" 随

WeChat mini program

Alipay

8. Review is passed, get a green code and free to enter exhibition hall and public place.