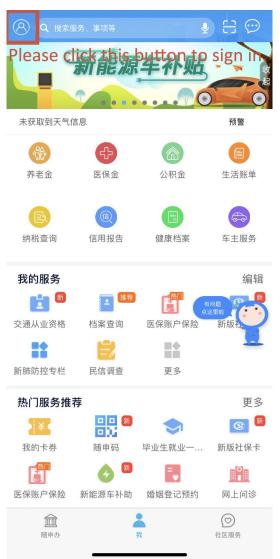

2. Please click the button on the top to sign in:

4. Please click the first button to start:

### 3. Please choose the version in English:

5. Please enter your mobile number and verification code, and next step:

6. Please fill all information out, then click on the blue frame and upload a picture from your phone. And then next step: